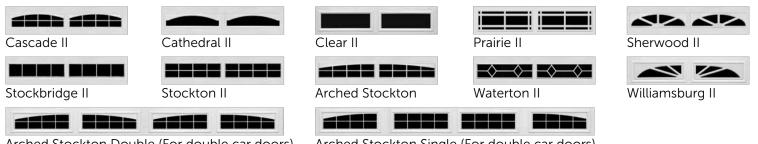

#### **Choose Your Windows** 3

#### For Colonial and Sonoma Panels

| Cascade I                                                                                                                                                                                                                              | Cascade II     | Cathedral I                                    | Cathedral II    | Clear I                                                  |
|----------------------------------------------------------------------------------------------------------------------------------------------------------------------------------------------------------------------------------------|----------------|------------------------------------------------|-----------------|----------------------------------------------------------|
|                                                                                                                                                                                                                                        |                |                                                | 14 1 A A A      |                                                          |
| Clear II                                                                                                                                                                                                                               | Prairie I      | Prairie II                                     | Sherwood I      | Sherwood II                                              |
|                                                                                                                                                                                                                                        | == == == ==    |                                                |                 | $\bigotimes \bigotimes \bigotimes \bigotimes \bigotimes$ |
| Stockbridge II                                                                                                                                                                                                                         | Stockton I     | Stockton II                                    | Arched Stockton | Waterton I                                               |
| $\rightarrow \rightarrow $ | -SZL           |                                                |                 |                                                          |
| Waterton II                                                                                                                                                                                                                            | Williamsburg I | Williamsburg II                                |                 |                                                          |
|                                                                                                                                                                                                                                        |                |                                                |                 |                                                          |
| Archad Staalitan Daubla (Far daubla aar daara)                                                                                                                                                                                         |                | Archad Staalitan Single (Far deuble aar deere) |                 |                                                          |

Arched Stockton Double (For double car doors)

Arched Stockton Single (For double car doors)

#### For Ranch Panels

Arched Stockton Double (For double car doors)

Arched Stockton Single (For double car doors)

Not all windows available in all areas. Consult your dealer for details.

Decorative hardware is available, see your dealer or visit our website at wayne-dalton.com for details.