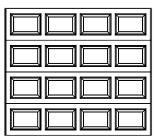

MODEL NUMBER           | 8000               | 8100                           | 8200                           |
|------------------------|--------------------|--------------------------------|--------------------------------|
| Polystyrene Insulation | No                 | Yes                            | Yes                            |
| Insulation R-value*    | N/A                | 3.7                            | 7.4                            |
| Construction           | 1 Layer<br>(Steel) | 2 Layers<br>(Steel/Insulation) | 2 Layers<br>(Steel/Insulation) |
| 10-Year Warranty       | Yes                | Yes                            | Yes                            |

\*Wayne Dalton uses a calculated door section R-value for our insulated doors.



MPACT



## **Choose Your Style**



Colonial

## **Choose Your Color**







Ranch

Actual colors may vary from brochure due to fluctuations in the printing process. Always request a color sample from your dealer for accurate color matching.

White

Almond

Taupe



#### **Choose Your Windows** 3

#### For Colonial and Sonoma Panels

| Cascade I                                                                                                                                                                                                                              | Cascade II     | Cathedral I                                    | Cathedral II    | Clear I                                                  |
|----------------------------------------------------------------------------------------------------------------------