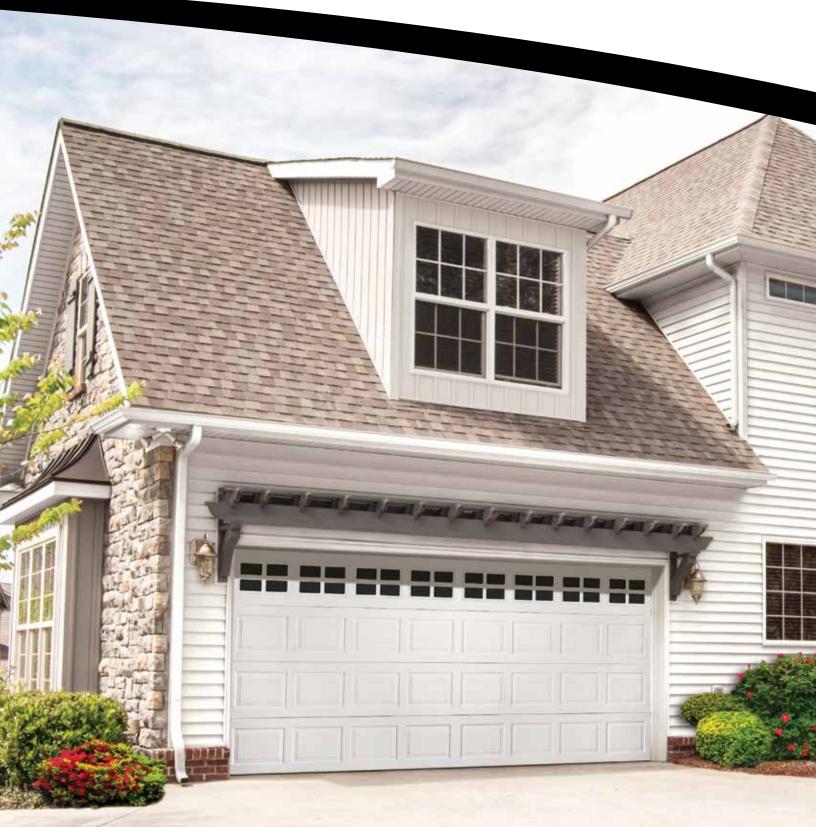

# affordable. stylish.

Models 8000/8100/8200 offer a variety of styles, colors and windows, as well as insulation and wind load options.

Our entry-level doors offer the right choice for any style and budget.

### **PERFORMANCE FEATURES**

Most 8000 Series doors are available with structural reinforcements for use in coastal regions. These models meet wind load requirements of the International Building Code, Florida Building Code and Texas Dept. of Insurance.